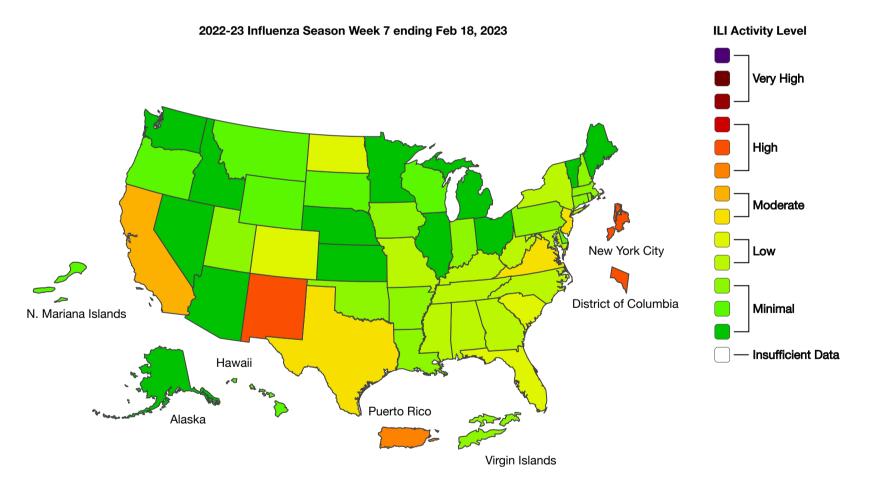

## Weekly US Map: Influenza Summary Update

Updated February 24, 2023

## A Weekly Influenza Surveillance Report Prepared by the Influenza Division Outpatient Respiratory Illness Activity Map Determined by Data Reported to ILINet

This system monitors visits for respiratory illness that includes fever plus a cough or sore throat, also referred to as ILI, not laboratory confirmed influenza and may capture patient visits due to other respiratory pathogens that cause similar symptoms.

Season: 2022-23 \( \text{Download Image} \) (https://www.cdc.gov/flu/weekly/flureport.xml)View Full Screen (http://gis.cdc.gov/grasp/fluview/main.html)

Last Reviewed: February 24, 2023, 11:00 AM